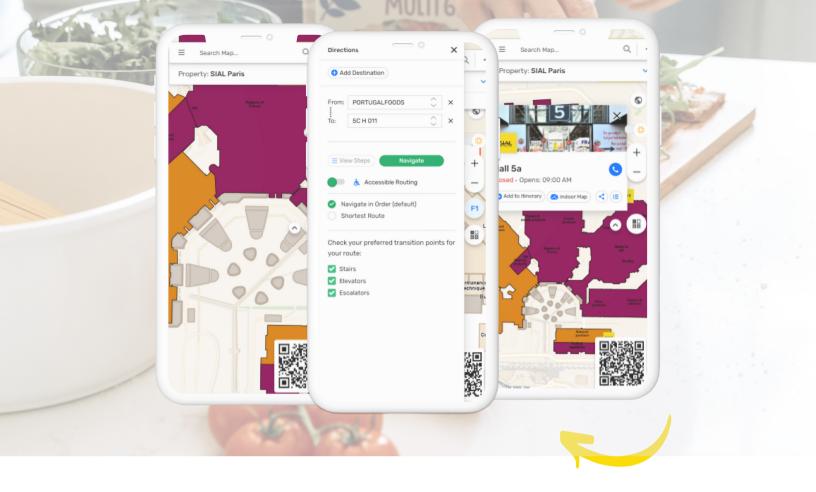

#### **Find Your Way**

User's can navigate seamlessly through SIAL's exhibition with turn-by-turn directions. Interactive maps show every exhibitor, product, and show.

#### **Plan in Advance**

Attendees can add multiple shows, booths, and exhibits to their itinerary organized by shortest route or a specific order.

#### EXPERIENCES

- Create your itinerary from A to B thanks to the geolocation feature
- Find your way around the show with onscreen directions
- Browse the list of exhibitors and products as well as their location on the show by searching by keyword or by sector of activity
- Share your location in the show in realtime with another user (colleague, exhibitor, etc.) and meet up faster!
- Pinpoint and tag a location on your map to find it
- Locate the animations of the show: SIAL Innovation, La Cusine, SIAL Talks, Future Lab, etc.
- Find practical information with information points, conference rooms, catering points etc.