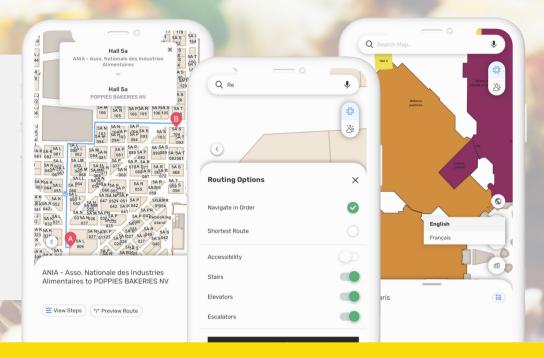

#### **Find Your Way**

User's can navigate seamlessly through SIAL's exhibition with turn-by-turn directions. Interactive maps show every exhibitor, product, and show.

#### **Plan in Advance**

Attendees can add multiple shows, booths, and exhibits to their itinerary organized by shortest route or a specific order.

#### **Find Important Information**

Find practical information such as information points, conference rooms, catering points etc.

#### Multi-Language

Discover SIAL Paris in both English and French with an intuitive interface.